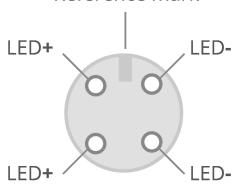

### **CONNECTOR PINOUT**

## Reference mark

| Function | Cable color |
|----------|-------------|
| LED +    | Black       |
| LED +    | Brown       |
| LED -    | White       |
| LED -    | Blue        |