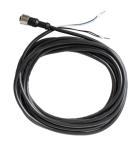

# Illumination cable PVC black, side 1 M12 connector straight, side 2 cable end - 5 m - for single stage systems

Opto Engineering® provides various kinds of cables to match our offer of illuminators, optics, cameras and accessories.

#### **Electrical specifications**

| Туре                       |          | Power                              |
|----------------------------|----------|------------------------------------|
| Number of poles            |          | 4                                  |
| Conductor cross section    | (AWG)    | 22                                 |
| Cable diameter             | (mm)     | 5                                  |
| Cable length               | (m)      | 5                                  |
| Cable insultation material |          | PVC                                |
| Shield                     |          | No                                 |
| Bending cycles             | (cycles) | -                                  |
| Minimum bending radius     | (mm)     | -                                  |
| Side 1                     |          | M12 straight plug female connector |
| Side 2                     |          | Flying leads                       |
| Other                      |          | -                                  |
| Voltage rating             | (VDC)    | 48                                 |
| Current rating             | (A)      | 7.6                                |
| Environment                |          |                                    |
| Operating temperature      | (°C)     | 0-40                               |